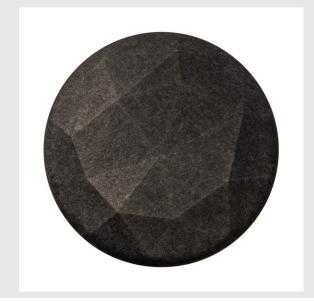

## shade round 60 grey

Light and design in perfect harmony: the shades of the MANA family, made of felt, stand out with their unique appearance. If several lights of different colours and sizes are mounted side by side as a cloud, this creates an exciting wall design for offices and homes. Please note that you must combine the MANA shade with the matching MANA BASE (LED version: 1004657 or unlit version 1004969).

## **TECHNICAL DATA**

| Item no.:    | 1004663  |
|--------------|----------|
| Height       | 6.0 cm   |
| Diameter     | 60.0 cm  |
| Net weight   | 0.9 kg   |
| Gross weight | 0.963 kg |
| IP Code      | IP 20    |
| Color        | grey     |