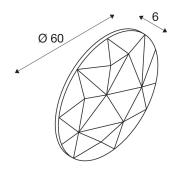

## **TECHNICAL DATA**

| Item no.:    | 1004663  |
|--------------|----------|
| Height       | 6.0 cm   |
| Diameter     | 60.0 cm  |
| Net weight   | 0.9 kg   |
| Gross weight | 0.963 kg |
| IP Code      | IP 20    |
| Color        | grey     |