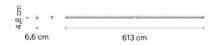

Design By Ramos & Bassols

The Spa wall or ceiling lamp is suitable for damp areas. Its versatile system enables the luminaries to be placed in a line to illuminate up to six metres of wall or ceiling space.

## Model Sheet









Finish

23 Warm White NCS S 0502-Y50R

25 Beige D1 NCS S 4005-Y50R 11 Black NCS S 8500-N

LED temperature

2700 K / 3500 K

Dimming 1-10V / DALI

Materials

Body: Aluminum Diffuser: PMMA Ceiling rose: Aluminum

LED

CRI>90 9637 lm 138 2700 K / 3500 K

Driver

**Application** 

Constant Current 600 220~240 V V 50~60 Hz HZ



Ceiling Lamps

1 Box

**Packaging** 

3.3 m x 0.1 m x 0.1 m Gross weigth 1 Net weigth 1 Vol. 0.033

## Lighting effect

## **General Lighting**

Lamp for general lighting that equally distributes the light in all directions.



## Photometric Data

Go to vibia.com to get the photometric data for the different LED color temperatures.

Efficiency Coordinate System Total Flux Maximum Value

60.77 lm/W CG

3215.95 lm 1373.33 cd

All of our products come with a five-year w