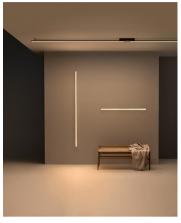

Design By Ramos & Bassols

The Spa wall or ceiling lamp is suitable for damp areas. Its versatile system enables the luminaries to be placed in a line to illuminate up to six metres of wall or ceiling space.

## **General Lighting**

Lamp for general lighting that equally distributes the light in all directions.