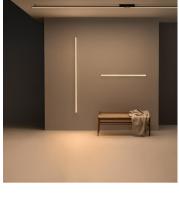

Design By Ramos & Bassols

The Spa wall or ceiling lamp is suitable for damp areas. Its versatile system enables the luminaries to be placed in a line to illuminate up to six metres of wall or ceiling space.

## **General Lighting**

Lamp for general lighting that equally distributes the light in all directions.