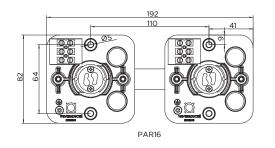

## base plate dimension:

**WEVER & DUCRÉ** 

LIGHTING

### **DIMENSIONS**

#### 2.0 PAR16

Two bases are connected together