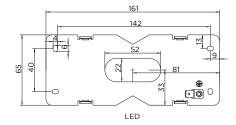

2.0 LED

Double LED module.



#### 2.0 PAR16

Two bases are connected together





## base plate dimension:

**WEVER & DUCRÉ** 

LIGHTING





### **DIMENSIONS**



# MOUNTING INSTRUCTION

FOR 2.0 LED

Mount the base plate on the ceiling with screws (screws are not included).

### **FOR 2.0 PAR16**

Attach both bases to each other by using the spacer bracket (supplied with the cover).



FOR 2.0 LED

Attach the double LED module on the base plate with allen screws.

- Attach the HEXO cover to the luminare base by screwing both locking rings.
- **OPTIONAL** inner cover

You can screw on the optional inner covers (max. 10W) onto the luminaire base. The locking ring in that case is not needed.