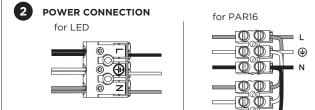

### **FOR 2.0 PAR16**

Attach both bases to each other by using the spacer bracket (supplied with the cover).

FOR 2.0 LED

Attach the double LED module on the base plate with allen screws.

- Attach the HEXO cover to the luminare base by screwing both locking rings.
- **OPTIONAL** inner cover

You can screw on the optional inner covers (max. 10W) onto the luminaire base. The locking ring in that case is not needed.