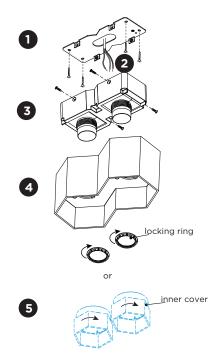

# MOUNTING INSTRUCTION

FOR 2.0 LED

Mount the base plate on the ceiling with screws (screws are not included).

### **FOR 2.0 PAR16**

Attach both bases to each other by using the spacer bracket (supplied with the cover).

FOR 2.0 LED

Attach the double LED module on the base plate with allen screws.

- Attach the HEXO cover to the luminare base by screwing both locking rings.
- **OPTIONAL** inner cover

You can screw on the optional inner covers (max. 10W) onto the luminaire base. The locking ring in that case is not needed.