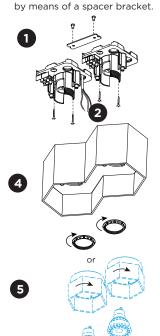

#### 2.0 PAR16

Two bases are connected together

### **FOR 2.0 PAR16**

Attach both bases to each other by using the spacer bracket (supplied with the cover).

FOR 2.0 LED

Attach the double LED module on the base plate with allen screws.

- Attach the HEXO cover to the luminare base by screwing both locking rings.
- **OPTIONAL** inner cover

You can screw on the optional inner covers (max. 10W) onto the luminaire base. The locking ring in that case is not needed.